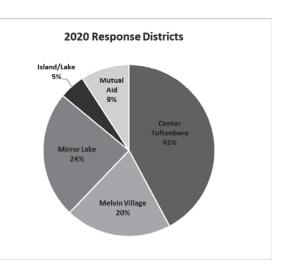

artment                | Given | Received |  |  |  |  |  |  |
| Alton                     | 1     |          |  |  |  |  |  |  |
| Center Ossipee Fire       | 8     | 5        |  |  |  |  |  |  |
| Moultonborough Fire       | 16    | 3        |  |  |  |  |  |  |
| NH Fire Marshal           |       | 1        |  |  |  |  |  |  |
| NH Fish & Game            |       | 1        |  |  |  |  |  |  |
| Ossipee Corner Fire       | 6     | 2        |  |  |  |  |  |  |
| Sandwich Fire             | 2     |          |  |  |  |  |  |  |
| Wakefield Fire            | 1     | 1        |  |  |  |  |  |  |
| West Ossipee Fire         | 1     | 2        |  |  |  |  |  |  |
| Wolfeboro Fire            | 14    | 3        |  |  |  |  |  |  |
| TOTAL                     | 49    | 18       |  |  |  |  |  |  |



|                        | 10 Year Call Comparison |      |      |      |      |      |      |      |      |      |  |  |
|------------------------|-------------------------|------|------|------|------|------|------|------|------|------|--|--|
|                        | 2011                    | 2012 | 2013 | 2014 | 2015 | 2016 | 2017 | 2018 | 2019 | 2020 |  |  |
| Center Tuftonboro Fire | 67                      | 72   | 72   | 80   | 93   | 95   | 100  | 76   | 80   | 92   |  |  |
| Center Tuftonboro EMS  | 97                      | 73   | 98   | 97   | 96   | 123  | 174  | 145  | 159  | 134  |  |  |
| Melvin Village Fire    | 54                      | 42   | 46   | 58   | 44   | 59   | 77   | 51   | 57   | 34   |  |  |
| Melvin Village EMS     | 73                      | 48   | 65   |