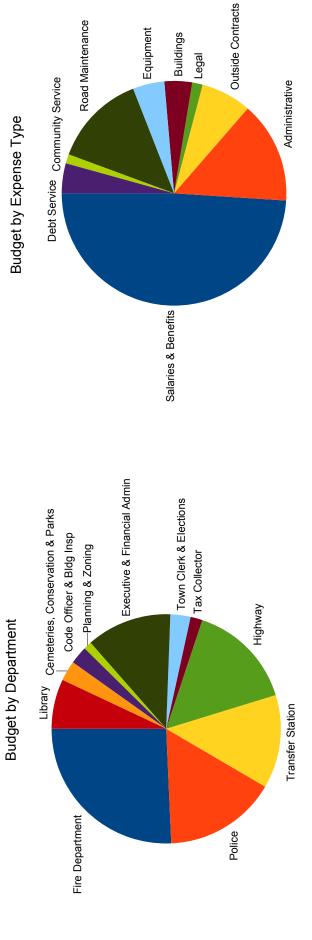

### Appropriations

| Account                   | Purpose                                      | Article | Actual<br>Expenditures for<br>period ending<br>12/31/2020 | A<br>Appropriations<br>for period ending<br>12/31/2020 | Budget Budget<br>Selectmen's Selectmen's Committee's Committee's<br>Appropriations for Appropriations for Appropriations for<br>period ending period ending period ending<br>12/31/2021 12/31/2021 12/31/2021 12/31/2021<br>(Recommended) (Not Recommended) | Selectmen's Selectmen's<br>opriations for Appropriations for A<br>period ending period ending<br>1231/2021<br>(Recommended) (Not Recommended) | Budget<br>Committee's<br>Appropriations for<br>period ending<br>12/31/2021<br>(Recommended) | Budget Budget<br>Committee's Committee's<br>opriations for Appropriations for<br>period anding period ending<br>12/31/2021 12/31/2021<br>(Recommended) (Not Recommended) |
|---------------------------|----------------------------------------------|---------|-----------------------------------------------------------|--------------------------------------------------------|-------------------------------------------------------------------------------------------------------------------------------------------------------------------------------------------------------------------------------------------------------------|-----------------------------------------------------------------------------------------------------------------------------------------------|---------------------------------------------------------------------------------------------|--------------------------------------------------------------------------------------------------------------------------------------------------------------------------|
| <b>General Government</b> | ernment                                      |         |                                                           | ¢                                                      |                                                                                                                                                                                                                                                             | 4                                                                                                                                             |                                                                                             |                                                                                                                                                                          |
| 0000-0000                 | Collective, Bargaining                       |         | \$0                                                       | \$0                                                    | \$0                                                                                                                                                                                                                                                         | \$0                                                                                                                                           | \$0                                                                                         | \$0                                                                                                                                                                      |
| 4130-4139                 | Executive                                    | 18      | \$108,630                                                 | \$106,804                                              | \$114,289                                                                                                                                                                                                                                                   | \$0                                                                                                                                           | \$114,289                                                                                   | \$0                                                                                                                                                                      |
| 4140-4149                 | Election, Registration, and Vital Statistics | 18      | \$90,137                                                  | \$93,251                                               | \$86,030                                                                                                                                                                                                                                                    | \$0                                                                                                                                           | \$86,030                                                                                    | \$0                                                                                                                                                                      |
| 4150-4151                 | Financial Administration                     | 18      | \$126,546                                                 | \$131,743                                              | \$153,803                                                                                                                                                                                                                                                   | \$0                                                                                                                                           | \$153,803                                                                                   | \$0                                                                                                                                                                      |
| 4152                      | Revaluation of Property                      | 18      | \$46,224                                                  | \$46,224                                               | \$46,980                                                                                                                                                                                                                                                    | \$0                                                                                                                                           | \$46,980                                                                                    | \$                                                                                                                                                                       |
| 4153                      | Legal Expense                                | 18      | \$62,112                                                  | \$57,600                                               | \$63,850                                                                                                                                                                                                                                                    | \$0                                                                                                                                           | \$63,350                                                                                    | \$500                                                                                                                                                                    |
| 4155-4159                 | Personnel Administration                     | 18      | \$605,081                                                 | \$632,736                                              | \$633,004                                                                                                                                                                                                                                                   | \$0                                                                                                                                           | \$633,004                                                                                   | \$0                                                                                                                                                                      |
| 4191-4193                 | Planning and Zoning                          | 18      | \$23,422                                                  | \$26,673                                               | \$26,227                                                                                                                                                                                                                                                    | \$0                                                                                                                                           | \$26,227                                                                                    | \$0                                                                                                                                                                      |
| 4194                      | General Government Buildings                 | 18      | \$103,808                                                 | \$128,822                                              | \$138,500                                                                                                                                                                                                                                                   | \$0                                                                                                                                           | \$138,500                                                                                   | \$0\$                                                                                                                                                                    |
| 4195                      | Cemeteries                                   | 18      | \$29,844                                                  | \$29,961                                               | \$29,961                                                                                                                                                                                                                                                    | \$0                                                                                                                                           | \$29,961                                                                                    | \$0                                                                                                                                                                      |
| 4196                      | Insurance                                    | 18      | \$72,126                                                  | \$73,126                                               | \$73,789                                                                                                                                                                                                                                                    | \$0                                                                                                                                           | \$73,789                                                                                    | \$0                                                                                                                                                                      |
| 4197                      | Advertising and Regional Association         |         | \$0                                                       | \$0                                                    | \$0                                                                                                                                                                                                                                                         | \$0                                                                                                                                           | \$0                                                                                         | \$0                                                                                                                                                                      |
| 4199                      | Other General Government                     | 18      | \$241                                                     | \$475                                                  | \$475                                                                                                                                                                                                                                                       | \$0                                                                                                                                           | \$475                                                                                       | <b>\$</b> 0                                                                                                                                                              |
|                           | General Government Subtotal                  |         | \$1,268,171                                               | \$1,327,415                                            | \$1,366,908                                                                                                                                                                                                                                                 | \$0                                                                                                                                           | \$1,366,408                                                                                 | \$500                                                                                                                                                                    |
| Public Safety             |                                              |         |                                                           |                                                        |                                                                                                                                                                                                                                                             |                                                                                                                                               |                                                                                             |                                                                                                                                                                          |
| 4210-4214                 | Police                                       | 18      | \$407,852                                                 | \$436,643                                              | \$441,247                                                                                                                                                                                                                                                   | \$0                                                                                                                                           | \$441,247                                                                                   | \$0                                                                                                                                                                      |
| 4215-4219                 | Ambulance                                    | 18      | \$195,174                                                 | \$195,174                                              | \$196,931                                                                                                                                                                                                                                                   | \$0                                                                                                                                           | \$196,931                                                                                   | \$0                                                                                                                                                                      |
| 4220-4229                 | Fire                                         | 18      | \$431,781                                                 | \$470,800                                              | \$486,159                                                                                                                                                                                                                                                   | \$0                                                                                                                                           | \$486,159                                                                                   | \$0                                                                                                                                                                      |
| 4240-4249                 | Building Inspection                          | 18      | \$64,719                                                  | \$65,847                                               | \$67,922                                                                                                                                                                                                                                                    | \$0                                                                                                                                           | \$67,922                                                                                    | \$0                                                                                                                                                                      |
| 4290-4298                 | Emergency Management                         | 18      | \$11,396                                                  | \$18,313                                               | \$21,703                                                                                                                                                                                                                                                    | \$0                                                                                                                                           | \$21,703                                                                                    | \$0                                                                                                                                                                      |

| 215-4219  | t215-4219 Ambulance              | 18 | \$195,174   | \$195,174   | \$196,931   | \$0 | \$196,931   | \$0 |
|-----------|----------------------------------|----|-------------|-------------|-------------|-----|-------------|-----|
| 1220-4229 | Fire                             | 18 | \$431,781   | \$470,800   | \$486,159   | \$0 | \$486,159   | \$0 |
| 1240-4249 | Building Inspection              | 18 | \$64,719    | \$65,847    | \$67,922    | \$0 | \$67,922    | \$0 |
| 1290-4298 | Emergency Management             | 18 | \$11,396    | \$18,313    | \$21,703    | \$0 | \$21,703    | \$0 |
| 4299      | Other (Including Communications) |    | \$0         | \$0         | \$0         | \$0 | \$0         | \$0 |
|           | Public Safety Subtotal           |    | \$1,110,922 | \$1,186,777 | \$1,213,962 | \$0 | \$1,213,962 | \$0 |

### Appropriations

|                      |                                                         |         | -                                                         |                                                   |                                                                                     |                                                                                                                                                       |                                                                                               |                                                                                                 |
|----------------------|---------------------------------------------------------|---------|-----------------------------------------------------------|---------------------------------------------------|-------------------------------------------------------------------------------------|-------------------------------------------------------------------------------------------------------------------------------------------------------|-----------------------------------------------------------------------------------------------|-------------------------------------------------------------------------------------------------|
| Account              | Purpose                                                 | Article | Actual<br>Expenditures for<br>period ending<br>12/31/2020 | Appropriations<br>for period ending<br>12/31/2020 | Selectmen's<br>Appropriations for /<br>period ending<br>12/31/2021<br>(Recommended) | Selectmen's Selectmen's<br>opriations for Appropriations for <i>I</i><br>period ending period ending<br>12/31/2021<br>(Recommended) (Not Recommended) | Budget<br>Committee's<br>Appropriations for /<br>period ending<br>12/31/2021<br>(Recommended) | Budget<br>Committee's<br>Appropriations for<br>period ending<br>12/31/2021<br>(Not Recommended) |
| Highways and Streets | id Streets                                              |         |                                                           |                                                   |                                                                                     | - option                                                                                                                                              |                                                                                               |                                                                                                 |
| 4311                 | Administration                                          |         | \$0                                                       | \$0                                               | \$0                                                                                 | \$0                                                                                                                                                   | \$0                                                                                           | \$0                                                                                             |
| 4312                 | Highways and Streets                                    | 18      | \$589,148                                                 | \$594,600                                         | \$624,325                                                                           | \$0                                                                                                                                                   | \$624,325                                                                                     | \$0                                                                                             |
| 4313                 | Bridges                                                 | 18      | \$1,263                                                   | \$3,500                                           | \$5,000                                                                             | \$0                                                                                                                                                   | \$5,000                                                                                       | \$0                                                                                             |
| 4316                 | Street Lighting                                         |         | \$0                                                       | \$0                                               | \$0                                                                                 | \$0                                                                                                                                                   | \$0                                                                                           | \$0                                                                                             |
| 4319                 | Other                                                   |         | \$0                                                       | \$0                                               | \$0                                                                                 | \$0                                                                                                                                                   | \$0                                                                                           | \$0                                                                                             |
| Sanitation           | Highways and Streets Subtotal                           |         | \$590,411                                                 | \$598,100                                         | \$629,325                                                                           | <b>9</b>                                                                                                                                              | \$629,325                                                                                     | 0\$                                                                                             |
| 4321                 | Administration                                          |         | \$0                                                       | \$0                                               | \$0                                                                                 | \$0                                                                                                                                                   | \$0                                                                                           | \$0                                                                                             |
| 4323                 | Solid Waste Collection                                  | >       | \$0                                                       | \$0                                               | \$0                                                                                 | \$0                                                                                                                                                   | \$0                                                                                           | \$0                                                                                             |
| 4324                 | Solid Waste Disposal                                    | 18      | \$412,869                                                 | \$436,441                                         | \$453,959                                                                           | \$0                                                                                                                                                   | \$453,959                                                                                     | °0\$                                                                                            |
| 4325                 | Solid Waste Cleanup                                     |         | \$0                                                       | \$0                                               | \$0                                                                                 | \$0                                                                                                                                                   | \$0                                                                                           | \$0                                                                                             |
| 4326-4329            | Sewage Collection, Disposal and Other                   |         | \$0                                                       | \$0                                               | \$0                                                                                 | \$0                                                                                                                                                   | \$0                                                                                           | \$0                                                                                             |
| Water Distrib        | Sanitation Subtotal<br>Water Distribution and Treatment |         | \$412,869                                                 | \$436,441                                         | \$453,959                                                                           | 0<br>\$                                                                                                                                               | \$453,959                                                                                     | \$0                                                                                             |
| 4331                 | Administration                                          |         | \$0                                                       | \$0                                               | \$0                                                                                 | \$0                                                                                                                                                   | \$0                                                                                           | \$0                                                                                             |
| 4332                 | Water Services                                          |         | \$0                                                       | \$0                                               | \$0                                                                                 | \$0                                                                                                                                                   | \$0                                                                                           | \$0                                                                                             |
| 4335-4339            | Water Treatment, Conservation and Other                 |         | \$0                                                       | \$0                                               | \$0                                                                                 | \$0                                                                                                                                                   | \$0                                                                                           | \$0                                                                                             |
|                      |                                                         |         |                                                           |                                                   |                                                                                     |                                                                                                                                                       |                                                                                               |                                                                                                 |