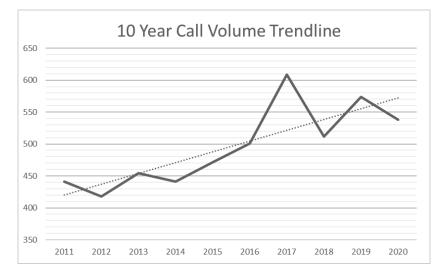

### VITAL STATISTICS:

| Marriages  |     |
|------------|-----|
| Births     | 107 |
| <br>Deaths |     |
| Deaths     |     |