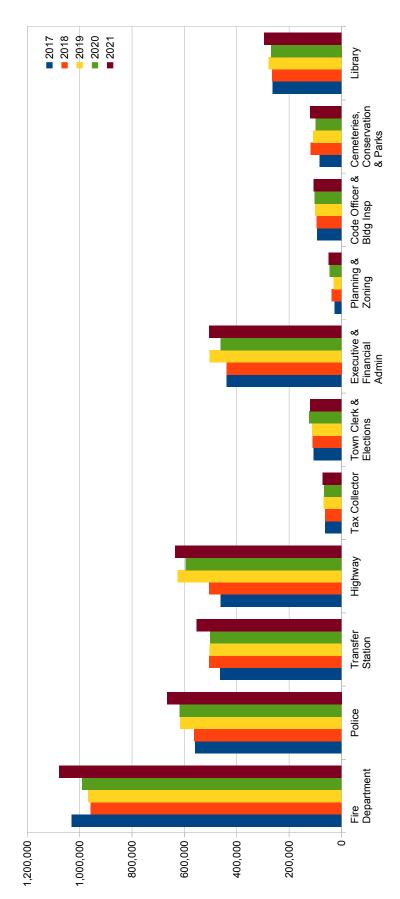

### Appropriations

| Account                   | Purpose                                      | Article | Actual<br>Expenditures for<br>period ending<br>12/31/2020 | A<br>Appropriations<br>for period ending<br>12/31/2020 | Budget Budget<br>Selectmen's Selectmen's Committee's Committee's<br>Appropriations for Appropriations for Appropriations for<br>period ending period ending period ending<br>12/31/2021 12/31/2021 12/31/2021 12/31/2021<br>(Recommended) (Not Recommended) | Selectmen's Selectmen's<br>opriations for Appropriations for A<br>period ending period ending<br>1231/2021<br>(Recommended) (Not Recommended) | Budget<br>Committee's<br>Appropriations for<br>period ending<br>12/31/2021<br>(Recommended) | Budget Budget<br>Committee's Committee's<br>opriations for Appropriations for<br>period anding period ending<br>12/31/2021 12/31/2021<br>(Recommended) (Not Recommended) |
|---------------------------|----------------------------------------------|---------|-----------------------------------------------------------|--------------------------------------------------------|-------------------------------------------------------------------------------------------------------------------------------------------------------------------------------------------------------------------------------------------------------------|-----------------------------------------------------------------------------------------------------------------------------------------------|---------------------------------------------------------------------------------------------|--------------------------------------------------------------------------------------------------------------------------------------------------------------------------|
| <b>General Government</b> | ernment                                      |         |                                                           | ¢                                                      |                                                                                                                                                                                                                                                             | 4                                                                                                                                             |                                                                                             |                                                                                                                                                                          |
| 0000-0000                 | Collective, Bargaining                       |         | \$0                                                       | \$0                                                    | \$0                                                                                                                                                                                                                                                         | \$0                                                                                                                                           | \$0                                                                                         | \$0                                                                                                                                                                      |
| 4130-4139                 | Executive                                    | 18      | \$108,630                                                 | \$106,804                                              | \$114,289                                                                                                                                                                                                                                                   | \$0                                                                                                                                           | \$114,289                                                                                   | \$0                                                                                                                                                                      |
| 4140-4149                 | Election, Registration, and Vital Statistics | 18      | \$90,137                                                  | \$93,251                                               | \$86,030                                                                                                                                                                                                                                                    | \$0                                                                                                                                           | \$86,030                                                                                    | \$0                                                                                                                                                                      |
| 4150-4151                 | Financial Administration                     | 18      | \$126,546                                                 | \$131,743                                              | \$153,803                                                                                                                                                                                                                                                   | \$0                                                                                                                                           | \$153,803                                                                                   | \$0                                                                                                                                                                      |
| 4152                      | Revaluation of Property                      | 18      | \$46,224                                                  | \$46,224                                               | \$46,980                                                                                                                                                                                                                                                    | \$0                                                                                                                                           | \$46,980                                                                                    | \$                                                                                                                                                                       |
| 4153                      | Legal Expense                                | 18      | \$62,112                                                  | \$57,600                                               | \$63,850                                                                                                                                                                                                                                                    | \$0                                                                                                                                           | \$63,350                                                                                    | \$500                                                                                                                                                                    |
| 4155-4159                 | Personnel Administration                     | 18      | \$605,081                                                 | \$632,736                                              | \$633,004                                                                                                                                                                                                                                                   | \$0                                                                                                                                           | \$633,004                                                                                   | \$0                                                                                                                                                                      |
| 4191-4193                 | Planning and Zoning                          | 18      | \$23,422                                                  | \$26,673                                               | \$26,227                                                                                                                                                                                                                                                    | \$0                                                                                                                                           | \$26,227                                                                                    | \$0                                                                                                                                                                      |
| 4194                      | General Government Buildings                 | 18      | \$103,808                                                 | \$128,822                                              | \$138,500                                                                                                                                                                                                                                                   | \$0                                                                                                                                           | \$138,500                                                                                   | \$0\$                                                                                                                                                                    |
| 4195                      | Cemeteries                                   | 18      | \$29,844                                                  | \$29,961                                               | \$29,961                                                                                                                                                                                                                                                    | \$0                                                                                                                                           | \$29,961                                                                                    | \$0                                                                                                                                                                      |
| 4196                      | Insurance                                    | 18      | \$72,126                                                  | \$73,126                                               | \$73,789                                                                                                                                                                                                                                                    | \$0                                                                                                                                           | \$73,789                                                                                    | \$0                                                                                                                                                                      |
| 4197                      | Advertising and Regional Association         |         | \$0                                                       | \$0                                                    | \$0                                                                                                                                                                                                                                                         | \$0                                                                                                                                           | \$0                                                                                         | \$0                                                                                                                                                                      |
| 4199                      | Other General Government                     | 18      | \$241                                                     | \$475                                                  | \$475                                                                                                                                                                                                                                                       | \$0                                                                                                                                           | \$475                                                                                       | <b>\$</b> 0                                                                                                                                                              |
|                           | General Government Subtotal                  |         | \$1,268,171                                               | \$1,327,415                                            | \$1,366,908                                                                                                                                                                                                                                                 | \$0                                                                                                                                           | \$1,366,408                                                                                 | \$500                                                                                                                                                                    |
| Public Safety             |                                              |         |                                                           |                                                        |                                                                                                                                                                                                                                                             |                                                                                                                                               |                                                                                             |                                                                                                                                                                          |
| 4210-4214                 | Police                                       | 18      | \$407,852                                                 | \$436,643                                              | \$441,247                                                                                                                                                                                                                                                   | \$0                                                                                                                                           | \$441,247                                                                                   | \$0                                                                                                                                                                      |
| 4215-4219                 | Ambulance                                    | 18      | \$195,174                                                 | \$195,174                                              | \$196,931                                                                                                                                                                                                                                                   | \$0                                                                                                                                           | \$196,931                                                                                   | \$0                                                                                                                                                                      |
| 4220-4229                 | Fire                                         | 18      | \$431,781                                                 | \$470,800                                              | \$486,159                                                                                                                                                                                                                                                   | \$0                                                                                                                                           | \$486,159                                                                                   | \$0                                                                                                                                                                      |
| 4240-4249                 | Building Inspection                          | 18      | \$64,719                                                  | \$65,847                                               | \$67,922                                                                                                                                                                                                                                                    | \$0                                                                                                                                           | \$67,922                                                                                    | \$0                                                                                                                                                                      |
| 4290-4298                 | Emergency Management                         | 18      | \$11,396                                                  | \$18,313                                               | \$21,703                                                                                                                                                                                                                                                    | \$0                                                                                                                                           | \$21,703                                                                                    | \$0                                                                                                                                                                      |

| 215-4219  | t215-4219 Ambulance              | 18 | \$195,174   | \$195,174   | \$196,931   | \$0 | \$196,931   | \$0 |
|-----------|----------------------------------|----|-------------|-------------|-------------|-----|-------------|-----|
| 1220-4229 | Fire                             | 18 | \$431,781   | \$470,800   | \$486,159   | \$0 | \$486,159   | \$0 |
| 1240-4249 | Building Inspection              | 18 | \$64,719    | \$65,847    | \$67,922    | \$0 | \$67,922    | \$0 |
| 1290-4298 | Emergency Management             | 18 | \$11,396    | \$18,313    | \$21,703    | \$0 | \$21,703    | \$0 |
| 4299      | Other (Including Communications) |    | \$0         | \$0         | \$0         | \$0 | \$0         | \$0 |
|           | Public Safety Subtotal           |    | \$1,110,922 | \$1,186,777 | \$1,213,962 | \$0 | \$1,213,962 | \$0 |

### Appropriations

|                      |                                                         |         | -                                                         |                                                   |                                                                                     |                                                                                                                                                       |                                                                                               |                                                                                                 |
|----------------------|---------------------------------------------------------|---------|-----------------------------------------------------------|---------------------------------------------------|-------------------------------------------------------------------------------------|-------------------------------------------------------------------------------------------------------------------------------------------------------|-----------------------------------------------------------------------------------------------|-------------------------------------------------------------------------------------------------|
| Account              | Purpose                                                 | Article | Actual<br>Expenditures for<br>period ending<br>12/31/2020 | Appropriations<br>for period ending<br>12/31/2020 | Selectmen's<br>Appropriations for /<br>period ending<br>12/31/2021<br>(Recommended) | Selectmen's Selectmen's<br>opriations for Appropriations for <i>I</i><br>period ending period ending<br>12/31/2021<br>(Recommended) (Not Recommended) | Budget<br>Committee's<br>Appropriations for /<br>period ending<br>12/31/2021<br>(Recommended) | Budget<br>Committee's<br>Appropriations for<br>period ending<br>12/31/2021<br>(Not Recommended) |
| Highways and Streets | id Streets                                              |         |                                                           |                                                   |                                                                                     | - option                                                                                                                                              |                                                                                               |                                                                                                 |
| 4311                 | Administration                                          |         | \$0                                                       | \$0                                               | \$0                                                                                 | \$0                                                                                                                                                   | \$0                                                                                           | \$0                                                                                             |
| 4312                 | Highways and Streets                                    | 18      | \$589,148                                                 | \$594,600                                         | \$624,325                                                                           | \$0                                                                                                                                                   | \$624,325                                                                                     | \$0                                                                                             |
| 4313                 | Bridges                                                 | 18      | \$1,263                                                   | \$3,500                                           | \$5,000                                                                             | \$0                                                                                                                                                   | \$5,000                                                                                       | \$0                                                                                             |
| 4316                 | Street Lighting                                         |         | \$0                                                       | \$0                                               | \$0                                                                                 | \$0                                                                                                                                                   | \$0                                                                                           | \$0                                                                                             |
| 4319                 | Other                                                   |         | \$0                                                       | \$0                                               | \$0                                                                                 | \$0                                                                                                                                                   | \$0                                                                                           | \$0                                                                                             |
| Sanitation           | Highways and Streets Subtotal                           |         | \$590,411                                                 | \$598,100                                         | \$629,325                                                                           | <b>9</b>                                                                                                                                              | \$629,325                                                                                     | 0\$                                                                                             |
| 4321                 | Administration                                          |         | \$0                                                       | \$0                                               | \$0                                                                                 | \$0                                                                                                                                                   | \$0                                                                                           | \$0                                                                                             |
| 4323                 | Solid Waste Collection                                  | >       | \$0                                                       | \$0                                               | \$0                                                                                 | \$0                                                                                                                                                   | \$0                                                                                           | \$0                                                                                             |
| 4324                 | Solid Waste Disposal                                    | 18      | \$412,869                                                 | \$436,441                                         | \$453,959                                                                           | \$0                                                                                                                                                   | \$453,959                                                                                     | °0\$                                                                                            |
| 4325                 | Solid Waste Cleanup                                     |         | \$0                                                       | \$0                                               | \$0                                                                                 | \$0                                                                                                                                                   | \$0                                                                                           | \$0                                                                                             |
| 4326-4329            | Sewage Collection, Disposal and Other                   |         | \$0                                                       | \$0                                               | \$0                                                                                 | \$0                                                                                                                                                   | \$0                                                                                           | \$0                                                                                             |
| Water Distrib        | Sanitation Subtotal<br>Water Distribution and Treatment |         | \$412,869                                                 | \$436,441                                         | \$453,959                                                                           | 0<br>\$                                                                                                                                               | \$453,959                                                                                     | \$0                                                                                             |
| 4331                 | Administration                                          |         | \$0                                                       | \$0                                               | \$0                                                                                 | \$0                                                                                                                                                   | \$0                                                                                           | \$0                                                                                             |
| 4332                 | Water Services                                          |         | \$0                                                       | \$0                                               | \$0                                                                                 | \$0                                                                                                                                                   | \$0                                                                                           | \$0                                                                                             |
| 4335-4339            | Water Treatment, Conservation and Other                 |         | \$0                                                       | \$0                                               | \$0                                                                                 | \$0                                                                                                                                                   | \$0                                                                                           | \$0                                                                                             |
|                      |                                                         |         |                                                           |                                                   |                                                                                     |                                                                                                                                                       |                                                                                               |                                                                                                 |