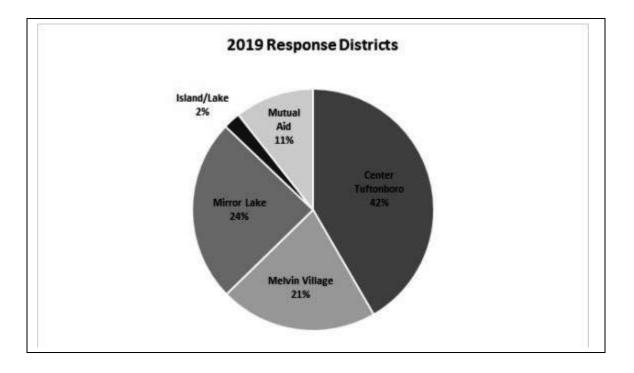

|          |  |  |  |  |  |
| Center Ossipee Fire       | 5     |          |  |  |  |  |  |
| Effingham Fire            | 1     |          |  |  |  |  |  |
| Gilford Fire              | 1     |          |  |  |  |  |  |
| Moultonborough Fire       | 24    | 1        |  |  |  |  |  |
| N. Conway (Memorial Hosp) | 1     |          |  |  |  |  |  |
| NH State Police           | 1     |          |  |  |  |  |  |
| Ossipee Corner Fire       | 7     | 1        |  |  |  |  |  |
| Sandwich Fire             | 1     |          |  |  |  |  |  |
| Tamworth Fire             | 1     |          |  |  |  |  |  |
| West Ossipee Fire         | 2     |          |  |  |  |  |  |
| Wolfeboro Fire            | 16    | 1        |  |  |  |  |  |
| TOTAL                     | 61    | 3        |  |  |  |  |  |



| 9 Year Call Comparison |      |      |      |      |      |      |      |      |      |
|------------------------|------|------|------|------|------|------|------|------|------|
|                        | 2011 | 2012 | 2013 | 2014 | 2015 | 2016 | 2017 | 2018 | 2019 |
| Center Tuftonboro Fire | 67   | 72   | 72   | 80   | 93   | 95   | 100  | 76   | 80   |
| Center Tuftonboro EMS  | 97   | 73   | 98   | 97   | 96   | 123  | 174  | 145  | 159  |
| Melvin Village Fire    | 54   | 42   | 46   | 58   | 44   | 59   | 77   | 51   | 57   |
| Melvin Village EMS     | 73   | 48   | 65   | 70   | 53   | 72   | 39   | 55   | 64   |
| Mirror Lake Fire       | 44   | 68   | 51   | 35   | 46   | 52   | 85   | 57   | 60   |
| Mirror Lake EMS        | 37   | 37   | 43   | 42   | 60   | 31   | 47   | 57