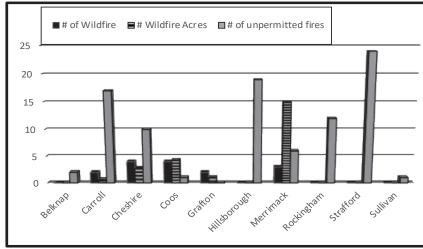

re permit is required for all outside burning, unless the ground is completely covered with snow. Fire permits are also available online in most towns and may be obtained by visiting <u>www.NHfirepermit.com</u>. The burning of household waste is prohibited by the Air Resources Division of the Department of Environmental Services (DES). You are encouraged to contact the local fire department or DES at 603-271-3503 or <u>www.des.nh.gov</u> for more information. Safe open burning requires your diligence and responsibility. Thank you for helping us to protect New Hampshire's forest resources. For more information please contact the Division of Forests & Lands at (603) 271-2214, or online at <u>www.nh.gov/nhdfl/</u>.

### 2019 WILDLAND FIRE STATISTICS

(All fires reported as of December 2019)



| Year | Number of<br>Wildfires | Wildfire<br>Acres Burned | Number of<br>Unpermitted<br>Fires* |
|------|------------------------|--------------------------|------------------------------------|
| 2019 | 15                     | 23.5                     | 92                                 |
| 2018 | 53                     | 46                       | 91                                 |
| 2017 | 65                     | 134                      | 100                                |
| 2016 | 351                    | 1090                     | 159                                |
| 2015 | 143                    | 665                      | 180                                |

\* Unpermitted fires which escape control are considered Wildfires.

| CAUSES OF FIRES REPORTED |